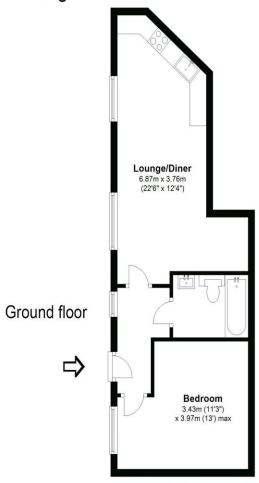

## Approximate gross internal floor area 53 Sq M 570 Sq Ft

Whilst every attempt has been made to ensure the accuracy of the floor plan contained here, measurements are approximate and no responsibility is taken for any error, omission, or mis-statement. The plan is for illustrative purposes only and should be used as such by any prospective purchaser.